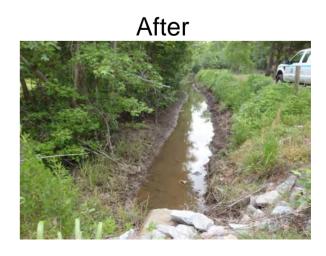

## **Narrative Description of Project:**

Project improved 1,633 L.F. of drainage system. Cleaned out 1,633 L.F. of outfall ditch. Jetted (1) access pipe and (1) crossline pipe.

| 2012-550 / Coker Lane Outfall         | Labor | Labor      | Equipment | Material | Contractor | Indirect   |                   |
|---------------------------------------|-------|------------|-----------|----------|------------|------------|-------------------|
|                                       | Hours | Cost       | Cost      | Cost     | Cost       | Labor      | <b>Total Cost</b> |
| AUDIT / Audit Project                 | 0.5   | \$10.24    | \$0.00    | \$0.00   | \$0.00     | \$0.00     | \$10.24           |
| CLPINP / Crossline Pipe - Inspected   | 6.0   | \$131.28   | \$12.21   | \$13.28  | \$0.00     | \$0.00     | \$156.77          |
| CLPJT / Crossline Pipe - Jetted       | 8.0   | \$175.04   | \$88.64   | \$31.18  | \$0.00     | \$0.00     | \$294.86          |
| HAUL / Hauling                        | 37.0  | \$794.60   | \$492.47  | \$261.22 | \$0.00     | \$0.00     | \$1,548.29        |
| ODCO / Outfall ditch - cleaned out    | 60.0  | \$1,308.55 | \$327.71  | \$74.97  | \$0.00     | \$0.00     | \$1,711.23        |
| TC / Traffic Control - Jobsite        | 6.0   | \$120.09   | \$12.21   | \$10.59  | \$0.00     | \$0.00     | \$142.89          |
| Indirect Labor, Services and Supplies | 0.0   | \$0.00     | \$0.00    | \$0.00   | \$0.00     | \$1,710.76 | \$1,710.76        |
| 2012-550 / Coker Lane Outfall         | 117.5 | \$2,539.80 | \$933.24  | \$391.24 | \$0.00     | \$1,710.76 | \$5,575.04        |
| Sub Total                             |       |            |           |          |            |            |                   |
|                                       |       |            |           |          |            |            |                   |
|                                       |       |            |           |          |            |            |                   |
| Grand Total                           | 117.5 | \$2,539.80 | \$933.24  | \$391.24 | \$0.00     | \$1,710.76 | \$5,575.04        |

## Before

**Completion:** Apr-12