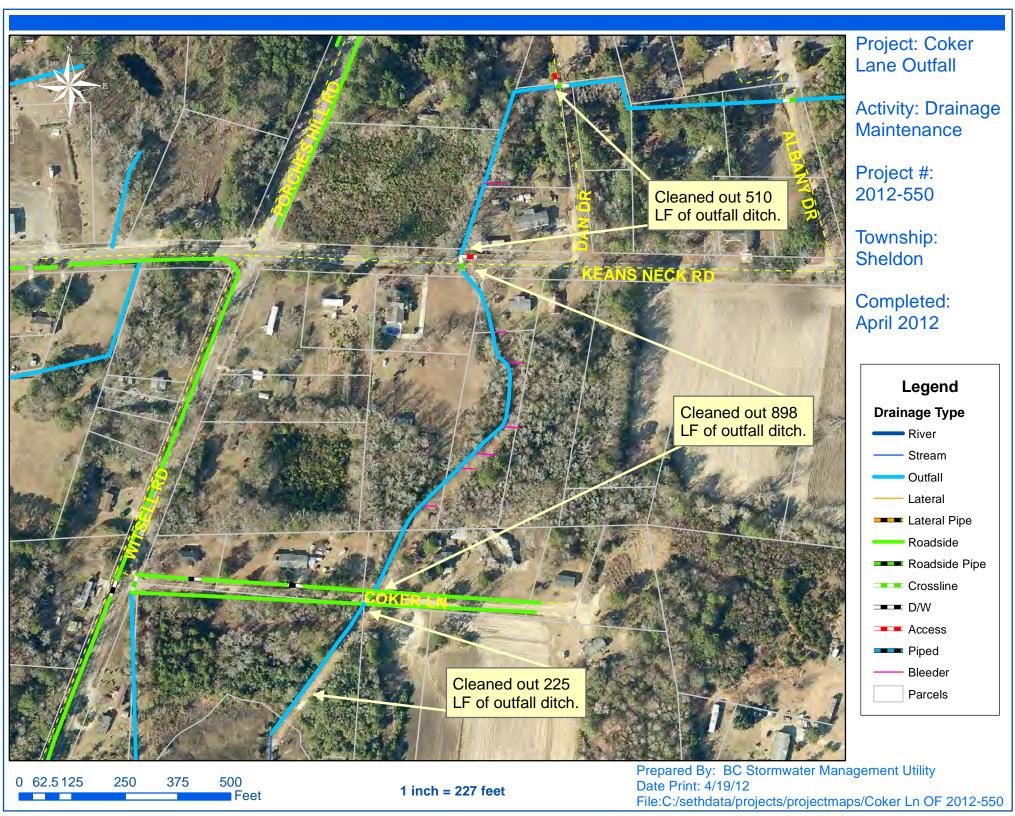

## **Beaufort County Public Works**

Stormwater Infrastructure
Project Summary

**Project Summary**: Coker Lane Outfall

## **Narrative Description of Project:**

Project improved 1,633 L.F. of drainage system. Cleaned out 1,633 L.F. of outfall ditch. Jetted (1) access pipe and (1) crossline pipe.

| 2012-550 / Coker Lane Outfall         | Labor | Labor      | Equipment | Material | Contractor | Indirect   |                   |
|---------------------------------------|-------|------------|-----------|----------|------------|------------|-------------------|
|                                       | Hours | Cost       | Cost      | Cost     | Cost       | Labor      | <b>Total Cost</b> |
| AUDIT / Audit Project                 | 0.5   | \$10.24    | \$0.00    | \$0.00   | \$0.00     | \$0.00     | \$10.24           |
| CLPINP / Crossline Pipe - Inspected   | 6.0   | \$131.28   | \$12.21   | \$13.28  | \$0.00     | \$0.00     | \$156.77          |
| CLPJT / Crossline Pipe - Jetted       | 8.0   | \$175.04   | \$88.64   | \$31.18  | \$0.00     | \$0.00     | \$294.86          |
| HAUL / Hauling                        | 37.0  | \$794.60   | \$492.47  | \$261.22 | \$0.00     | \$0.00     | \$1,548.29        |
| ODCO / Outfall ditch - cleaned out    | 60.0  | \$1,308.55 | \$327.71  | \$74.97  | \$0.00     | \$0.00     | \$1,711.23        |
| TC / Traffic Control - Jobsite        | 6.0   | \$120.09   | \$12.21   | \$10.59  | \$0.00     | \$0.00     | \$142.89          |
| Indirect Labor, Services and Supplies | 0.0   | \$0.00     | \$0.00    | \$0.00   | \$0.00     | \$1,710.76 | \$1,710.76        |
| 2012-550 / Coker Lane Outfall         | 117.5 | \$2,539.80 | \$933.24  | \$391.24 | \$0.00     | \$1,710.76 | \$5,575.04        |
| Sub Total                             |       |            |           |          |            |            |                   |
|                                       |       |            |           |          |            |            |                   |
|                                       |       |            |           |          |            |            |                   |
| Grand Total                           | 117.5 | \$2,539.80 | \$933.24  | \$391.24 | \$0.00     | \$1,710.76 | \$5,575.04        |