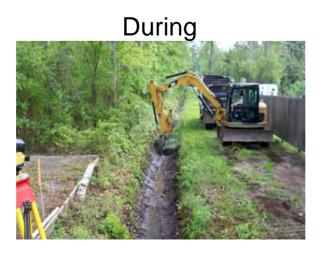

## **Narrative Description of Project:**

Project improved 1,633 L.F. of drainage system. Cleaned out 1,633 L.F. of outfall ditch. Jetted (1) access pipe and (1) crossline pipe.

| 2012-550 / Coker Lane Outfall         | Labor | Labor      | Equipment | Material | Contractor | Indirect   |                   |
|---------------------------------------|-------|------------|-----------|----------|------------|------------|-------------------|
|                                       | Hours | Cost       | Cost      | Cost     | Cost       | Labor      | <b>Total Cost</b> |
| AUDIT / Audit Project                 | 0.5   | \$10.24    | \$0.00    | \$0.00   | \$0.00     | \$0.00     | \$10.24           |
| CLPINP / Crossline Pipe - Inspected   | 6.0   | \$131.28   | \$12.21   | \$13.28  | \$0.00     | \$0.00     | \$156.77          |
| CLPJT / Crossline Pipe - Jetted       | 8.0   | \$175.04   | \$88.64   | \$31.18  | \$0.00     | \$0.00     | \$294.86          |
| HAUL / Hauling                        | 37.0  | \$794.60   | \$492.47  | \$261.22 | \$0.00     | \$0.00     | \$1,548.29        |
| ODCO / Outfall ditch - cleaned out    | 60.0  | \$1,308.55 | \$327.71  | \$74.97  | \$0.00     | \$0.00     | \$1,711.23        |
| TC / Traffic Control - Jobsite        | 6.0   | \$120.09   | \$12.21   | \$10.59  | \$0.00     | \$0.00     | \$142.89          |
| Indirect Labor, Services and Supplies | 0.0   | \$0.00     | \$0.00    | \$0.00   | \$0.00     | \$1,710.76 | \$1,710.76        |
| 2012-550 / Coker Lane Outfall         | 117.5 | \$2,539.80 | \$933.24  | \$391.24 | \$0.00     | \$1,710.76 | \$5,575.04        |
| Sub Total                             |       |            |           |          |            |            |                   |
|                                       |       |            |           |          |            |            |                   |
|                                       |       |            |           |          |            |            |                   |
| Grand Total                           | 117.5 | \$2,539.80 | \$933.24  | \$391.24 | \$0.00     | \$1,710.76 | \$5,575.04        |